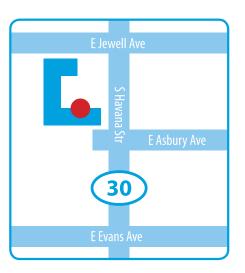

Alpine Adult Day Care is located centrally in Aurora, near the E. Iliff Ave and S. Havana intersection and transports participants from all areas of metro Denver, including areas from Northglenn to Castle Rock and Littleton to Parker.

## Alpine Adult Day Care, LLC

1985 S. Havana St. • Aurora, CO 80014 Tel. 303 755 8002 • Fax 303 755 8003

alpineadultdaycare@gmail.com www.alpineadultdaycare.com